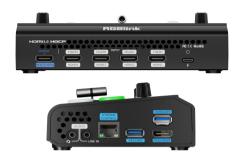

#### Key Features

- 4 HDMI inputs, 2 HDMI output
- HDMI output can be set to 6-window Preview, Program or Inputs 1~4
- 2-inch TFT full color touchscreen built in for signal monitoring and menu operation
- Support MIC and LINE audio input, multi-channel mix audio
- Image scaling & cropping
- PIP function including PBP for layout setting
- USB 2.0 recording function, supporting exFAT and FAT32 formats

- T-Bar seamless transition including CUT | FADE
- 15 transition effects
- LOGO overlay
- web APP & open API for remote control
- Air cooling design to sucure 24/7 stable operation
- Integrated design, easy to carry

## Specification

| Interface   | Input                | HDMI 2.0         | 4×HDMI-A                                                                                                                                                                                |
|-------------|----------------------|------------------|-----------------------------------------------------------------------------------------------------------------------------------------------------------------------------------------|
|             | Output               | HDMI 1.3         | 2×HDMI-A                                                                                                                                                                                |
|             |                      | USB 3.0 (Record) | 1×USB-A                                                                                                                                                                                 |
|             |                      | USB 2.0 (Capture | ) 1×USB-A                                                                                                                                                                               |
|             | Audio                | In               | 1×3.5mm audio jack                                                                                                                                                                      |
|             |                      | Out              | 1×3.5mm audio jack                                                                                                                                                                      |
|             | Communication        | LAN              | 1×RJ45                                                                                                                                                                                  |
|             | Power                | Power Supply     | 1×USB-C                                                                                                                                                                                 |
| Performance | Input Resolution     | HDMI             | 1280×720p@50/60   1280×768p@60   1280×1024p@60   1360×768p@60   1366×768p@60<br>1600×900p@60   1920×1080i@50/60   1920×1080p@30/50/60   3840×2160p@23.97/24/25/29.97<br>/30/50/59.94/60 |
|             | Output Resolution    | HDMI             | 1280×720p@50/60   1920×1080p@24/30/50/60                                                                                                                                                |
|             |                      | USB              | 1280×720p@60   1920×1080p@24/25/30/50/60                                                                                                                                                |
|             | Color Space          | RGB 8bit   YCbCr | 4:4:4 8bit   YcbCr 4:2:2 8bit                                                                                                                                                           |
|             | Grayscale Processing | 8bit             |                                                                                                                                                                                         |
|             | Video Sampling       | 4:2:2 YUV        |                                                                                                                                                                                         |
|             | Latency              | <3 frames        |                                                                                                                                                                                         |
|             | Support Standards    | HDMI             | 1.3                                                                                                                                                                                     |
|             |                      | USB              | 3.0                                                                                                                                                                                     |
|             |                      | Ethernet         | 10/100/1000BaseT                                                                                                                                                                        |
| Power       | Input Voltage        | PD 12V/2.5A      |                                                                                                                                                                                         |
|             | Max Power            | 30W              |                                                                                                                                                                                         |
| Working     | Temperature          | 0℃~60℃           |                                                                                                                                                                                         |
| Environment | Humidity             | 10%~85%          |                                                                                                                                                                                         |
| Physical    | Weight               | Net 0.           | 5kg                                                                                                                                                                                     |
|             |                      | Package 1.       | 3kg                                                                                                                                                                                     |
|             | Dimension            | Net 18           | 80.5mm × 112.7mm × 55.9mm                                                                                                                                                               |
|             |                      | Package 25       | 55mm × 145mm × 85mm                                                                                                                                                                     |