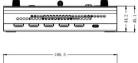

## Dimension

## Specification

| Interface   | Input                | HDMI 2.0         | 4×HDMI-A                                                                                                                                                                                |
|-------------|----------------------|------------------|-----------------------------------------------------------------------------------------------------------------------------------------------------------------------------------------|
|             | Output               | HDMI 1.3         | 2×HDMI-A                                                                                                                                                                                |
|             |                      | USB 3.0 (Record) | 1×USB-A                                                                                                                                                                                 |
|             |                      | USB 2.0 (Capture | ) 1×USB-A                                                                                                                                                                               |
|             | Audio                | In               | 1×3.5mm audio jack                                                                                                                                                                      |
|             |                      | Out              | 1×3.5mm audio jack                                                                                                                                                                      |
|             | Communication        | LAN              | 1×RJ45                                                                                                                                                                                  |
|             | Power                | Power Supply     | 1×USB-C                                                                                                                                                                                 |
| Performance | Input Resolution     | HDMI             | 1280×720p@50/60   1280×768p@60   1280×1024p@60   1360×768p@60   1366×768p@60<br>1600×900p@60   1920×1080i@50/60   1920×1080p@30/50/60   3840×2160p@23.97/24/25/29.97<br>/30/50/59.94/60 |
|             | Output Resolution    | HDMI             | 1280×720p@50/60   1920×1080p@24/30/50/60                                                                                                                                                |
|             |                      | USB              | 1280×720p@60   1920×1080p@24/25/30/50/60                                                                                                                                                |
|             | Color Space          | RGB 8bit   YCbCr | 4:4:4 8bit   YcbCr 4:2:2 8bit                                                                                                                                                           |
|             | Grayscale Processing | 8bit             |                                                                                                                                                                                         |
|             | Video Sampling       | 4:2:2 YUV        |                                                                                                                                                                                         |
|             | Latency              | <3 frames        |                                                                                                                                                                                         |
|             | Support Standards    | HDMI             | 1.3                                                                                                                                                                                     |
|             |                      | USB              | 3.0                                                                                                                                                                                     |
|             |                      | Ethernet         | 10/100/1000BaseT                                                                                                                                                                        |
| Power       | Input Voltage        | PD 12V/2.5A      |                                                                                                                                                                                         |
|             | Max Power            | 30W              |                                                                                                                                                                                         |
| Working     | Temperature          | 0℃~60℃           |                                                                                                                                                                                         |
| Environment | Humidity             | 10%~85%          |                                                                                                                                                                                         |
| Physical    | Weight               | Net 0.           | 5kg                                                                                                                                                                                     |
|             |                      | Package 1.       | 3kg                                                                                                                                                                                     |
|             | Dimension            | Net 18           | 80.5mm × 112.7mm × 55.9mm                                                                                                                                                               |
|             |                      | Package 25       | 55mm × 145mm × 85mm                                                                                                                                                                     |