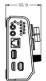

on-based menu interface. Users can now directly monitor multiple input sources, unlocking the benefits of intuitive touch control.











#### Key Features

- 4 HDMI inputs, 2 HDMI output
- HDMI output can be set to 6-window Preview, Program or Inputs 1~4
- 2-inch TFT full color touchscreen built in for signal monitoring and menu operation
- Support MIC and LINE audio input, multi-channel mix audio
- Image scaling & cropping
- PIP function including PBP for layout setting
- USB 2.0 recording function, supporting exFAT and FAT32 formats

- T-Bar seamless transition including CUT | FADE
- 15 transition effects
- LOGO overlay
- web APP & open API for remote control
- Air cooling design to sucure 24/7 stable operation
- Integrated design, easy to carry

## Application



## Dimension









## Specification

| Interface   | Input                | HDMI 2.0         | 4×HDMI-A                                                                                                                                                                                |
|-------------|----------------------|------------------|-----------------------------------------------------------------------------------------------------------------------------------------------------------------------------------------|
|             | Output               | HDMI 1.3         | 2×HDMI-A                                                                                                                                                                                |
|             |                      | USB 3.0