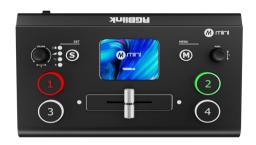

The third-generation mini retains its compact design and all-black casing while introducing wide a range of optional features, including USB-A recording, PTZ control, live streaming via TAO Cloud, and NDI encoding/decoding(coming soon). These enhancements empower users to effortlessly handle event live streaming and content creation, meeting demands for recording and post-production. Additionally, the 2-inch full-color TFT display has been upgraded to a touchscreen, featuring an icon-based menu interface. Users can now directly monitor multiple input sources, unlocking the benefits of intuitive touch control.

#### Key Features

- 4 HDMI inputs, 2 HDMI output
- HDMI output can be set to 6-window Preview, Program or Inputs 1~4
- 2-inch TFT full color touchscreen built in for signal monitoring and menu operation
- Support MIC and LINE audio input, multi-channel mix audio
- Image scaling & cropping
- PIP function including PBP for layout setting
- USB 2.0 recording function, supporting exFAT and FAT32 formats

- T-Bar seamless transition including CUT | FADE
- 15 transition effects
- LOGO overlay
- web APP & open API for remote control
- Air cooling design to sucure 24/7 stable operation
- Integrated design, easy to carry