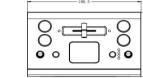

icon-based menu interface. Users can now directly monitor multiple input sources, unlocking the benefits of intuitive touch control.











#### Key Features

- 4 HDMI inputs, 2 HDMI output
- HDMI output can be set to 6-window Preview, Program or Inputs 1~4
- 2-inch TFT full color touchscreen built in for signal monitoring and menu operation
- Support MIC and LINE audio input, multi-channel mix audio
- Image scaling & cropping
- PIP function including PBP for layout setting
- USB 2.0 recording function, supporting exFAT and FAT32 formats

- T-Bar seamless transition including CUT | FADE
- 15 transition effects
- LOGO overlay
- web APP & open API for remote control
- Air cooling design to sucure 24/7 stable operation
- Integrated design, easy to carry

## Application



## Dimension









## Specification

| Interface   | Input                | HDMI 2.0         | 4×HDMI-A                                                                                                                                                                                |
|-------------|----------------------|------------------|-----------------------------------------------------------------------------------------------------------------------------------------------------------------------------------------|
|             | Output               | HDMI 1.3         | 2×HDMI-A                                                                                                                                                                                |
|             |                      | USB 3