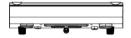

-based menu interface. Users can now directly monitor multiple input sources, unlocking the benefits of intuitive touch control.











#### Key Features

- 4 HDMI inputs, 2 HDMI output
- HDMI output can be set to 6-window Preview, Program or Inputs 1~4
- 2-inch TFT full color touchscreen built in for signal monitoring and menu operation
- Support MIC and LINE audio input, multi-channel mix audio
- Image scaling & cropping
- PIP function including PBP for layout setting
- USB 2.0 recording function, supporting exFAT and FAT32 formats

- T-Bar seamless transition including CUT | FADE
- 15 transition effects
- LOGO overlay
- web APP & open API for remote control
- Air cooling design to sucure 24/7 stable operation
- Integrated design, easy to carry

## Application



## Dimension









## Specification

| Interface   | Input                | HDMI 2.0         | 4×HDMI-A                                                                                                                                                                                |
|-------------|----------------------|------------------|-----------------------------------------------------------------------------------------------------------------------------------------------------------------------------------------|
|             | Output               | HDMI 1.3         | 2×HDMI-A                                                                                                                                                                                |
|             |                      | USB 3.0 (