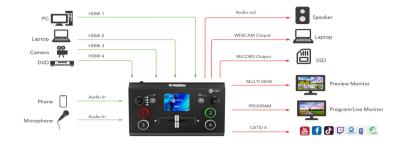

## Application

The third-generation mini retains its compact design and all-black casing while introducing wide a range of optional features, including USB-A recording, PTZ control, live streaming via TAO Cloud, and NDI encoding/decoding(coming soon). These enhancements empower users to effortlessly handle event live streaming and content creation, meeting demands for recording and post-production. Additionally, the 2-inch full-color TFT display has been upgraded to a touchscreen, featuring an icon-based menu interface. Users can now directly monitor multiple input sources, unlocking the benefits of intuitive touch control.

#### Key Features

- 4 HDMI inputs, 2 HDMI output
- HDMI output can be set to 6-window Preview, Program or Inputs 1~4
- 2-inch TFT full color touchscreen built in for signal monitoring and menu operation
- Support MIC and LINE audio input, multi-channel mix audio
- Image scaling & cropping
- PIP function including PBP for layout setting
- USB 2.0 recording function, supporting exFAT and FAT32 formats